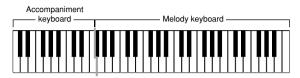

### **CASIO CHORD**

This method of chord play makes it possible for anyone to easily play chords, regardless of previous musical knowledge and experience. The following describes the CASIO CHORD "Accompaniment keyboard" and "Melody keyboard", and tells you how to play CASIO CHORDs.

# CASIO CHORD Accompaniment Keyboard and Melody Keyboard

### NOTE.

 The accompaniment keyboard can be used for playing chords only.

No sound will be produced if you try playing single melody notes on the accompaniment keyboard.

### **Chord Types**

CASIO CHORD accompaniment lets you play four types of chords with minimal fingering.

| Chord types                                                                                                                                                                                                                       | Example               |
|-----------------------------------------------------------------------------------------------------------------------------------------------------------------------------------------------------------------------------------|-----------------------|
| Major chords Major chord names are marked above the keys of the accompaniment keyboard. Note that the chord produced when you press an accompaniment keyboard does not change octave, regardless of which key you use to play it. | C Major (C)           |
| Minor chords (m) To play a minor chord, keep the major chord key depressed and press any other accompaniment keyboard key located to the right of the major chord key.                                                            | C minor (Cm)          |
| Seventh chords (7) To play a seventh chord, keep the major chord key depressed and press any other two accompaniment keyboard keys located to the right of the major chord key.                                                   | C seventh (C7)        |
| Minor seventh chords (m7) To play a minor seventh chord, keep the major chord key depressed and press any other three accompaniment keyboard keys located to the right of the major chord key.                                    | C minor seventh (Cm7) |

### NOTE.

 It makes no difference whether you press black or white keys to the right of a major chord key when playing minor and seventh chords.